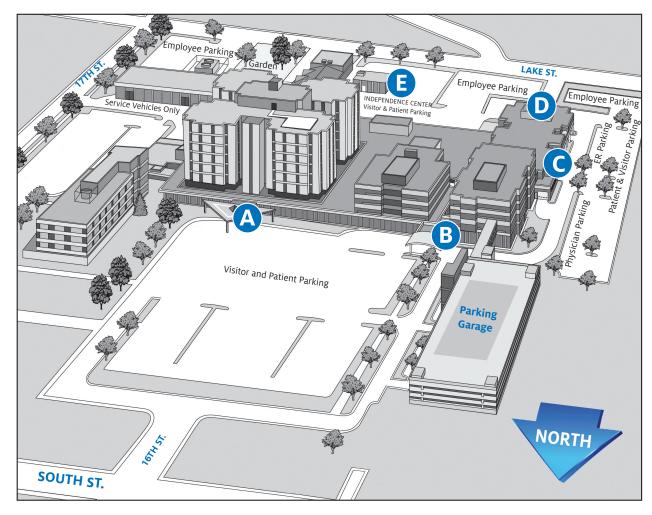

## **Bryan Medical Center**

#### Use this entrance to reach:

- Admissions
- Bryan Bariatric Advantage
- Bryan College of Health Sciences Satellite Labs
- Natural Science Lab, 1st Floor
- Bryan Counseling Center
- Counseling Services
- Adult Partial Hospitalization
- Wellness Recovery Action Plan Group (WRAP)
- · Inpatient hospital rooms
- Lab Services
- Lincoln Digestive Center
- Pulmonary/Respiratory Services
- Rehabilitation Services (Physical Therapy)

- Physician offices in Professional Office Building
  - Bryan Central Business Office
- Bryan Heartland Psychiatry